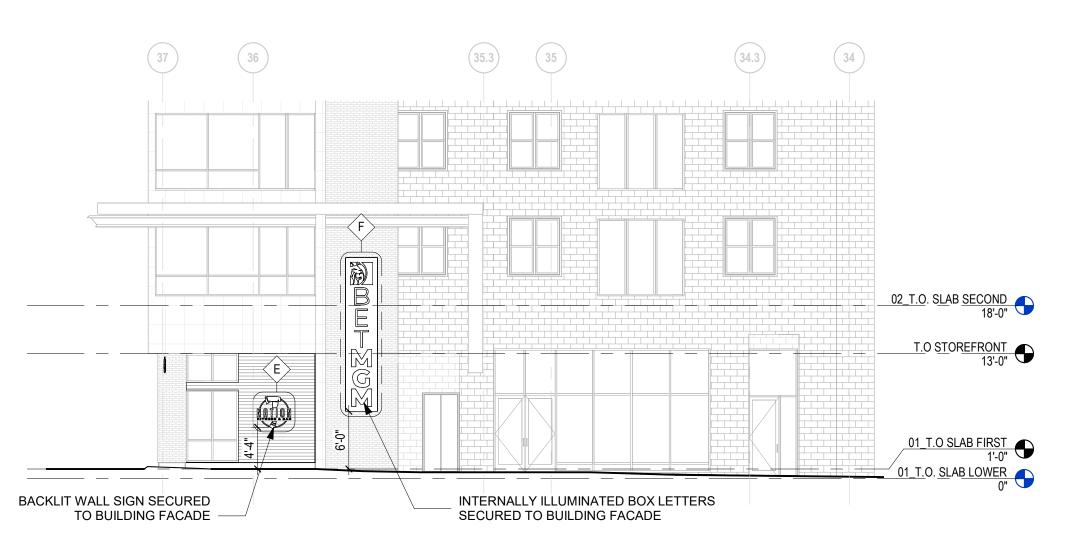

### **NORTH ELEVATION - SIGNAGE LOCATIONS**

SCALE: 1" = 10'-0"

**WALL SIGN F** 

SCALE: 1/4" = 1'-0"

### **WALL SIGN E**

SCALE: 3/8" = 1'-0"

#### **NORTH ELEVATION:**

26'-3" LF X 1 SF = 26.25 SF TOTAL ALLOWABLE SIGNAGE

WALL SIGNAGE (E) 11.67 SF 35.00 SF WALL SIGNAGE (F)

TOTAL: 46.67 SF