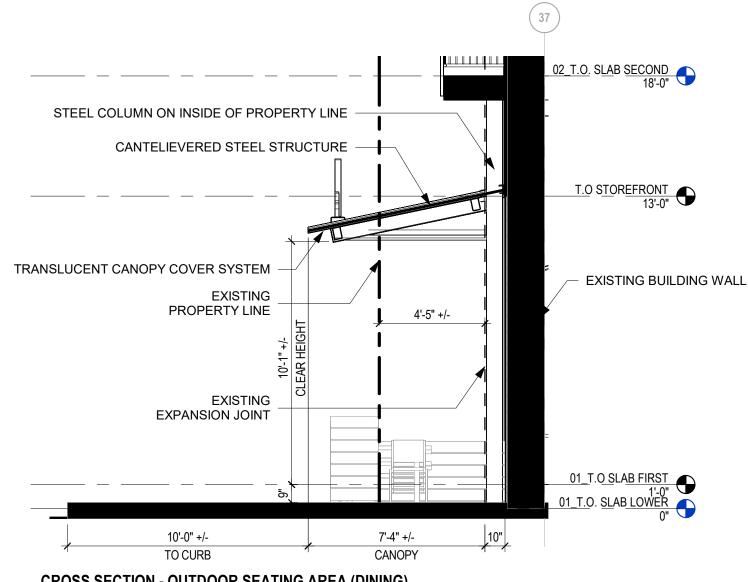

|          |

**TOTAL: 83.74 SF** 

#### **NORTH ELEVATION:**

26'-3" LF X 1 SF = 26.25 SF TOTAL ALLOWABLE SIGNAGE

WALL SIGNAGE (E) 11.67 SF 35.00 SF WALL SIGNAGE (F)

TOTAL: 46.67 SF

## **TOTAL SIGNAGE: 130.41 SF**



**JOE NUXHALL WAY** 

#### **SITE PLAN - SIGNAGE LOCATIONS**

SCALE: 3/32" = 1'-0"





MSA \ SPORT

(35)

(35.3)

INTERNALLY ILLUMINATED BOX

LETTERS SECURED TO WALL



REDS

MSA SPORT

<u>52</u>





### **WALL SIGN E**

SCALE: 3/8" = 1'-0"



### **NORTH ELEVATION - SIGNAGE LOCATIONS**

SCALE: 1" = 10'-0"

**WALL SIGN F** 

SCALE: 1/4" = 1'-0"

# BETMGM SPORTSBOOK - NATION GRILL @ THE BANKS EXTERIOR PERSPECTIVE - JOE NUXHALL WAY





# BETMGM SPORTSBOOK - NATION GRILL @ THE BANKS EXTERIOR PERSPECTIVE - SECOND STREET









MSA SPORT









SCALE: 1/4" = 1'-0"



SCALE: 1/4" = 1'-0"