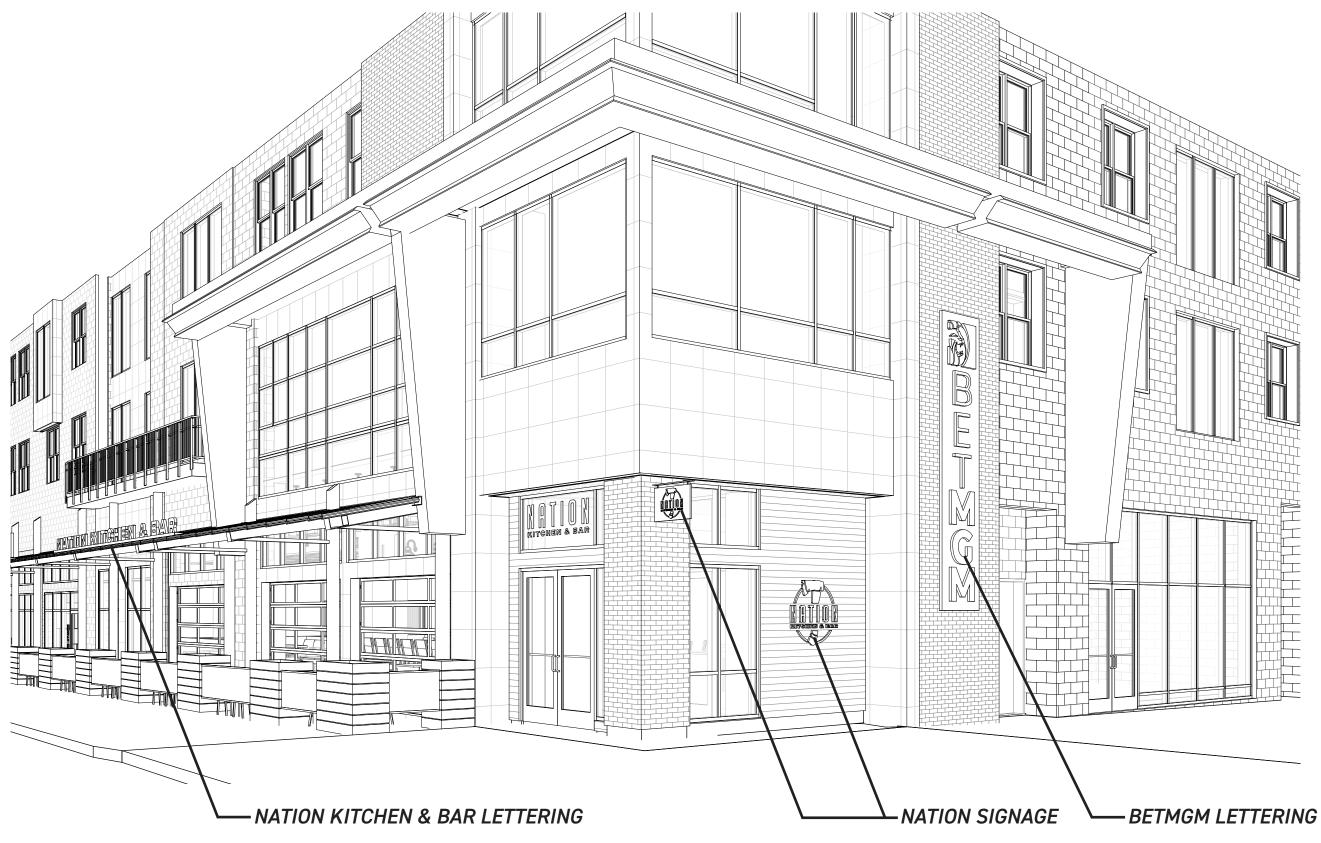

# BETMGM SPORTSBOOK - NATION GRILL @ THE BANKS EXTERIOR PERSPECTIVE - SECOND STREET

MSA SPORT

SCALE: 1/4" = 1'-0"

SCALE: 1/4" = 1'-0"