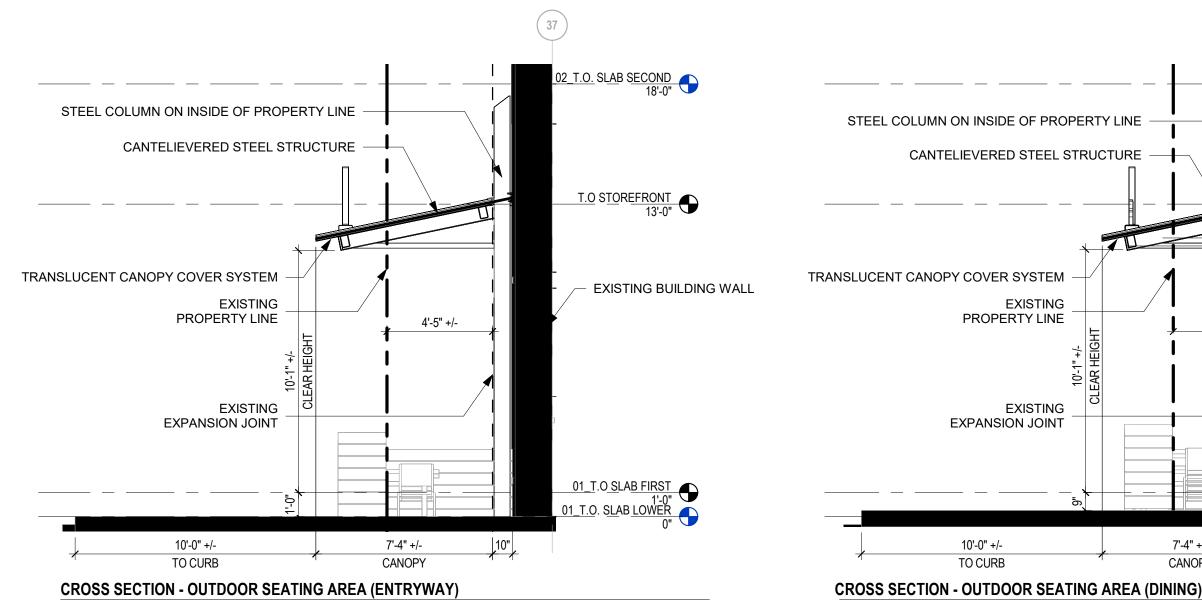

|                          |          |

**TOTAL: 83.74 SF** 

#### **NORTH ELEVATION:**

26'-3" LF X 1 SF = 26.25 SF TOTAL ALLOWABLE SIGNAGE

WALL SIGNAGE (E) 11.67 SF 35.00 SF WALL SIGNAGE (F)

TOTAL: 46.67 SF

## **TOTAL SIGNAGE: 130.41 SF**



**JOE NUXHALL WAY** 

#### **SITE PLAN - SIGNAGE LOCATIONS**

SCALE: 3/32" = 1'-0"





MSA \ SPORT

(35)

(35.3)

INTERNALLY ILLUMINATED BOX

LETTERS SECURED TO WALL



REDS

MSA SPORT

<u>52</u>





### **WALL SIGN E**

SCALE: 3/8" = 1'-0"



### **NORTH ELEVATION - SIGNAGE LOCATIONS**

SCALE: 1" = 10'-0"

**WALL SIGN F** 

SCALE: 1/4" = 1'-0"

# BETMGM SPORTSBOOK - NATION GRILL @ THE BANKS EXTERIOR PERSPECTIVE - JOE NUXHALL WAY





# BETMGM SPORTSBOOK - NATION GRILL @ THE BANKS EXTERIOR PERSPECTIVE - SECOND STREET









MSA SPORT









SCALE: 1/4" = 1'-0"



SCALE: 1/4" = 1'-0"