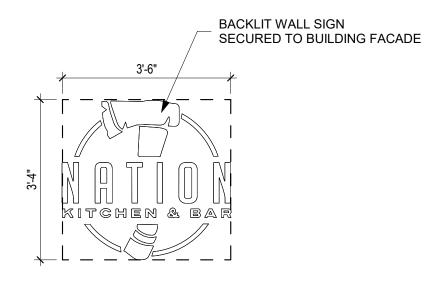

# **SIGN DIMENSIONS:**

| IMENSIONS     | SQ FOOTAG |
|---------------|-----------|
| IIVILIVOIOIVO | SQIOOIAG  |

| EAST  | А | 2'-4" X 2'-4"<br>&<br>2'-4" X 14'-11" | 40.25 SQ FT |
|-------|---|---------------------------------------|-------------|
|       | В | 1'-0" X 29'-4"                        | 29.34 SQ FT |
|       | С | 1'-8" X 5'-2"                         | 8.61 SQ FT  |
|       | D | 1'-6" X 2'-4"                         | 3.50 SQ FT  |
|       | I | 3'-6" X 7"                            | 2.04 SQ FT  |
| NORTH | E | 3'-4" X 3'-6"                         | 11.67 SQ FT |
|       | F | 15'-0" X 2'-4"                        | 35.00 SQ FT |
|       |   |                                       |             |

#### **NORTH ELEVATION:**

26'-3" LF X 1 SF = 26.25 SF TOTAL ALLOWABLE SIGNAGE

WALL SIGNAGE (E) 11.67 SF 35.00 SF WALL SIGNAGE (F)

TOTAL: 46.67 SF

### **WALL SIGN E**

SCALE: 3/8" = 1'-0"