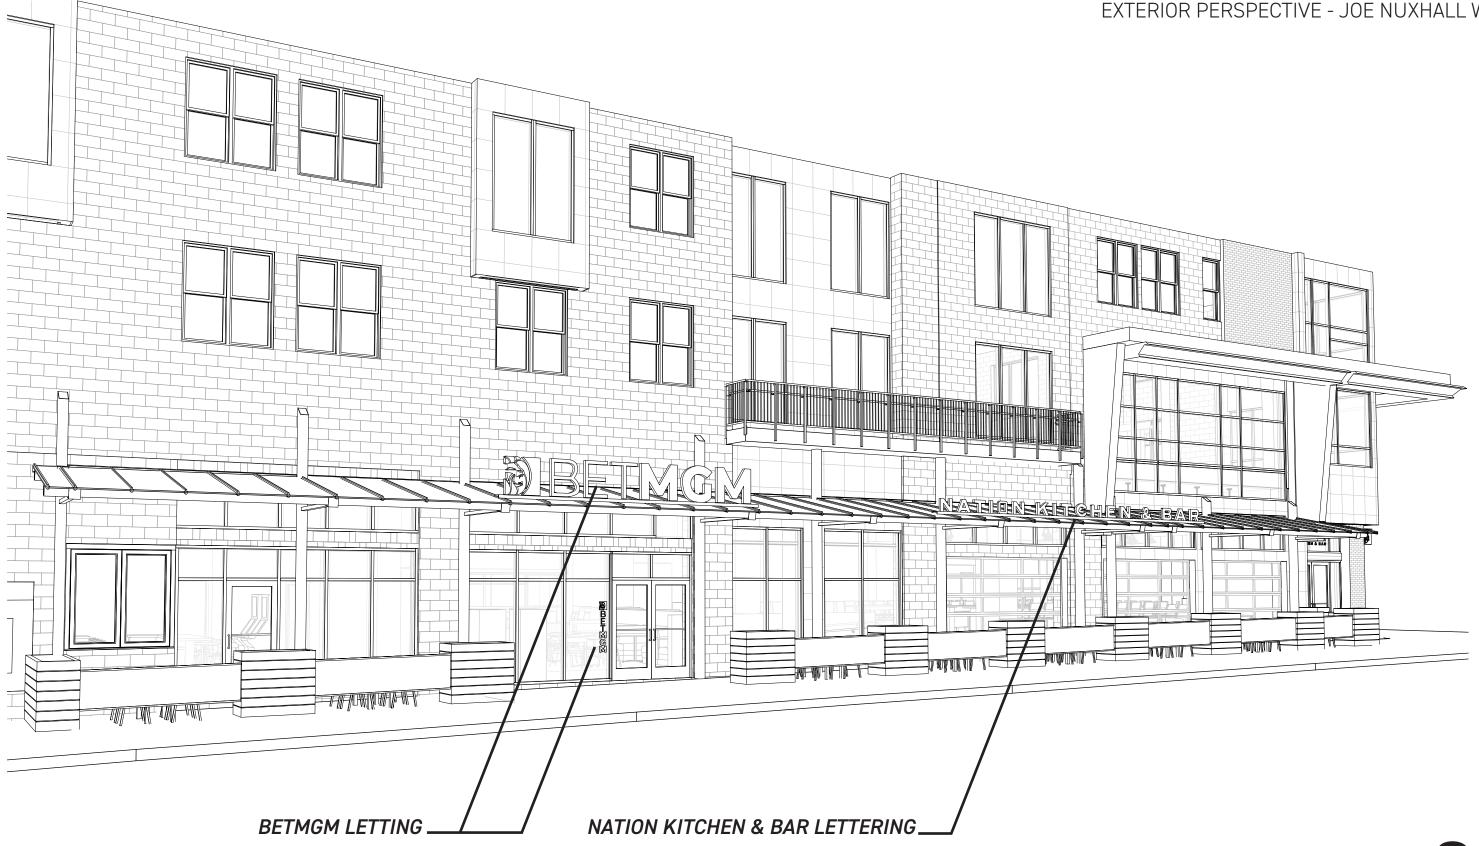

# BETMGM SPORTSBOOK - NATION GRILL @ THE BANKS EXTERIOR PERSPECTIVE - JOE NUXHALL WAY