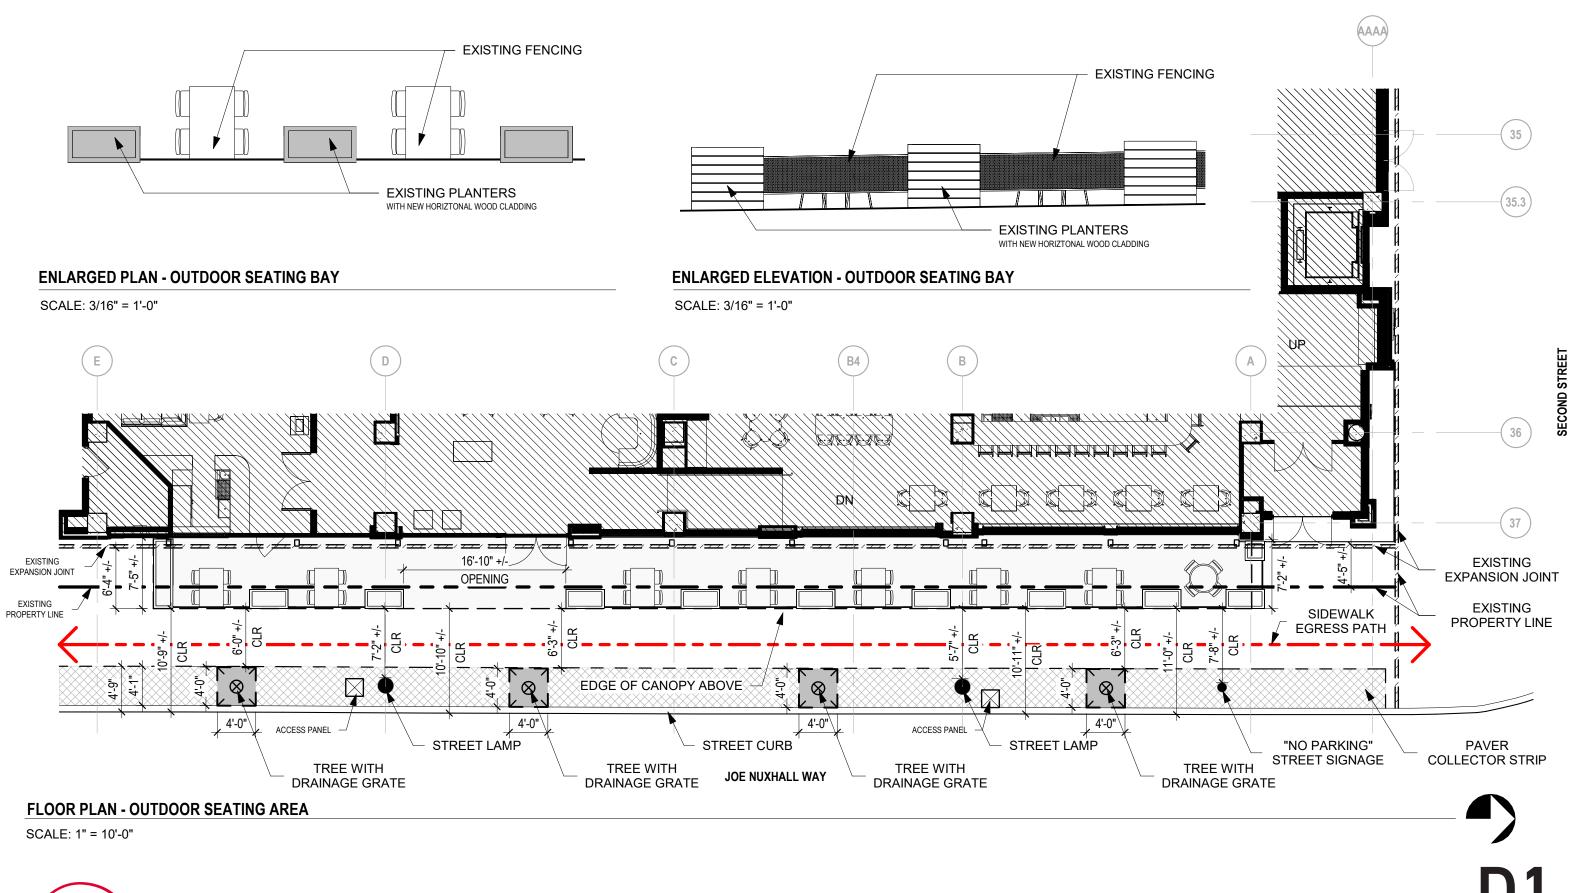

RS (I) | 2.04 SF  |
|                          |          |

**TOTAL: 83.74 SF** 

#### **NORTH ELEVATION:**

26'-3" LF X 1 SF = 26.25 SF TOTAL ALLOWABLE SIGNAGE

WALL SIGNAGE (E) 11.67 SF 35.00 SF WALL SIGNAGE (F)

TOTAL: 46.67 SF

## **TOTAL SIGNAGE: 130.41 SF**



**JOE NUXHALL WAY** 

#### **SITE PLAN - SIGNAGE LOCATIONS**

SCALE: 3/32" = 1'-0"





MSA \ SPORT

(35)

(35.3)

INTERNALLY ILLUMINATED BOX

LETTERS SECURED TO WALL



REDS

MSA SPORT

<u>52</u>





### **WALL SIGN E**

SCALE: 3/8" = 1'-0"



### **NORTH ELEVATION - SIGNAGE LOCATIONS**

SCALE: 1" = 10'-0"

**WALL SIGN F** 

SCALE: 1/4" = 1'-0"

# BETMGM SPORTSBOOK - NATION GRILL @ THE BANKS EXTERIOR PERSPECTIVE - JOE NUXHALL WAY





# BETMGM SPORTSBOOK - NATION GRILL @ THE BANKS EXTERIOR PERSPECTIVE - SECOND STREET









MSA SPORT









SCALE: 1/4" = 1'-0"



SCALE: 1/4" = 1'-0"