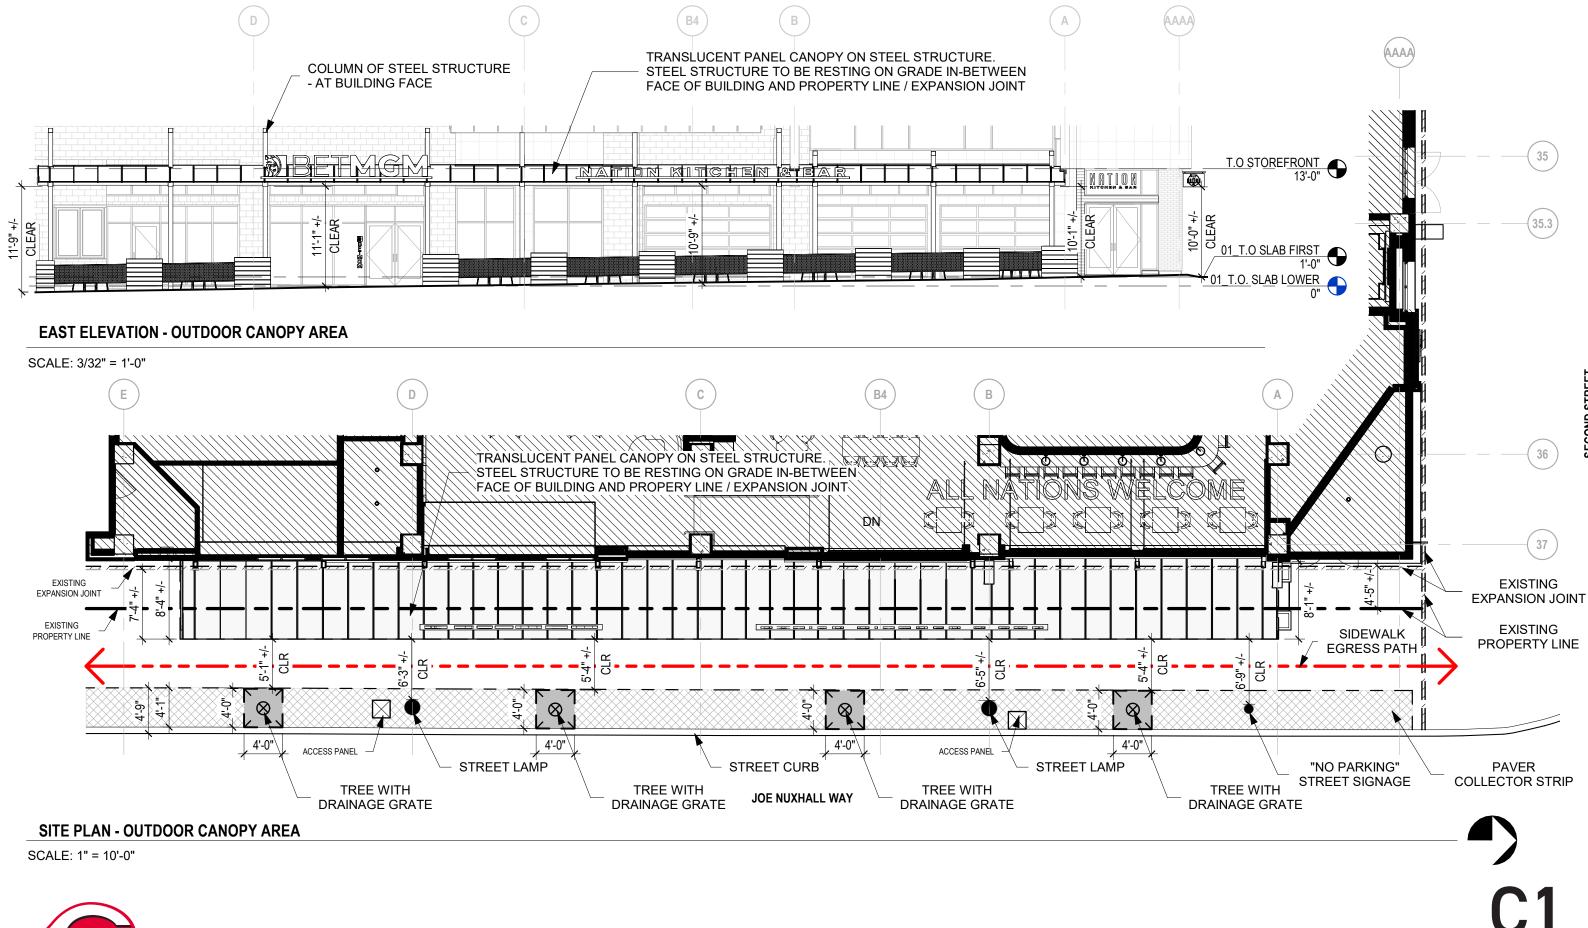

F  |
|                          |          |

**TOTAL: 83.74 SF** 

#### **NORTH ELEVATION:**

26'-3" LF X 1 SF = 26.25 SF TOTAL ALLOWABLE SIGNAGE

WALL SIGNAGE (E) 11.67 SF 35.00 SF WALL SIGNAGE (F)

TOTAL: 46.67 SF

## **TOTAL SIGNAGE: 130.41 SF**



**JOE NUXHALL WAY** 

#### **SITE PLAN - SIGNAGE LOCATIONS**

SCALE: 3/32" = 1'-0"





MSA \ SPORT

(35)

(35.3)

INTERNALLY ILLUMINATED BOX

LETTERS SECURED TO WALL



REDS

MSA SPORT

<u>52</u>





### **WALL SIGN E**

SCALE: 3/8" = 1'-0"



### **NORTH ELEVATION - SIGNAGE LOCATIONS**

SCALE: 1" = 10'-0"

**WALL SIGN F** 

SCALE: 1/4" = 1'-0"

# BETMGM SPORTSBOOK - NATION GRILL @ THE BANKS EXTERIOR PERSPECTIVE - JOE NUXHALL WAY





# BETMGM SPORTSBOOK - NATION GRILL @ THE BANKS EXTERIOR PERSPECTIVE - SECOND STREET









MSA SPORT









SCALE: 1/4" = 1'-0"



SCALE: 1/4" = 1'-0"