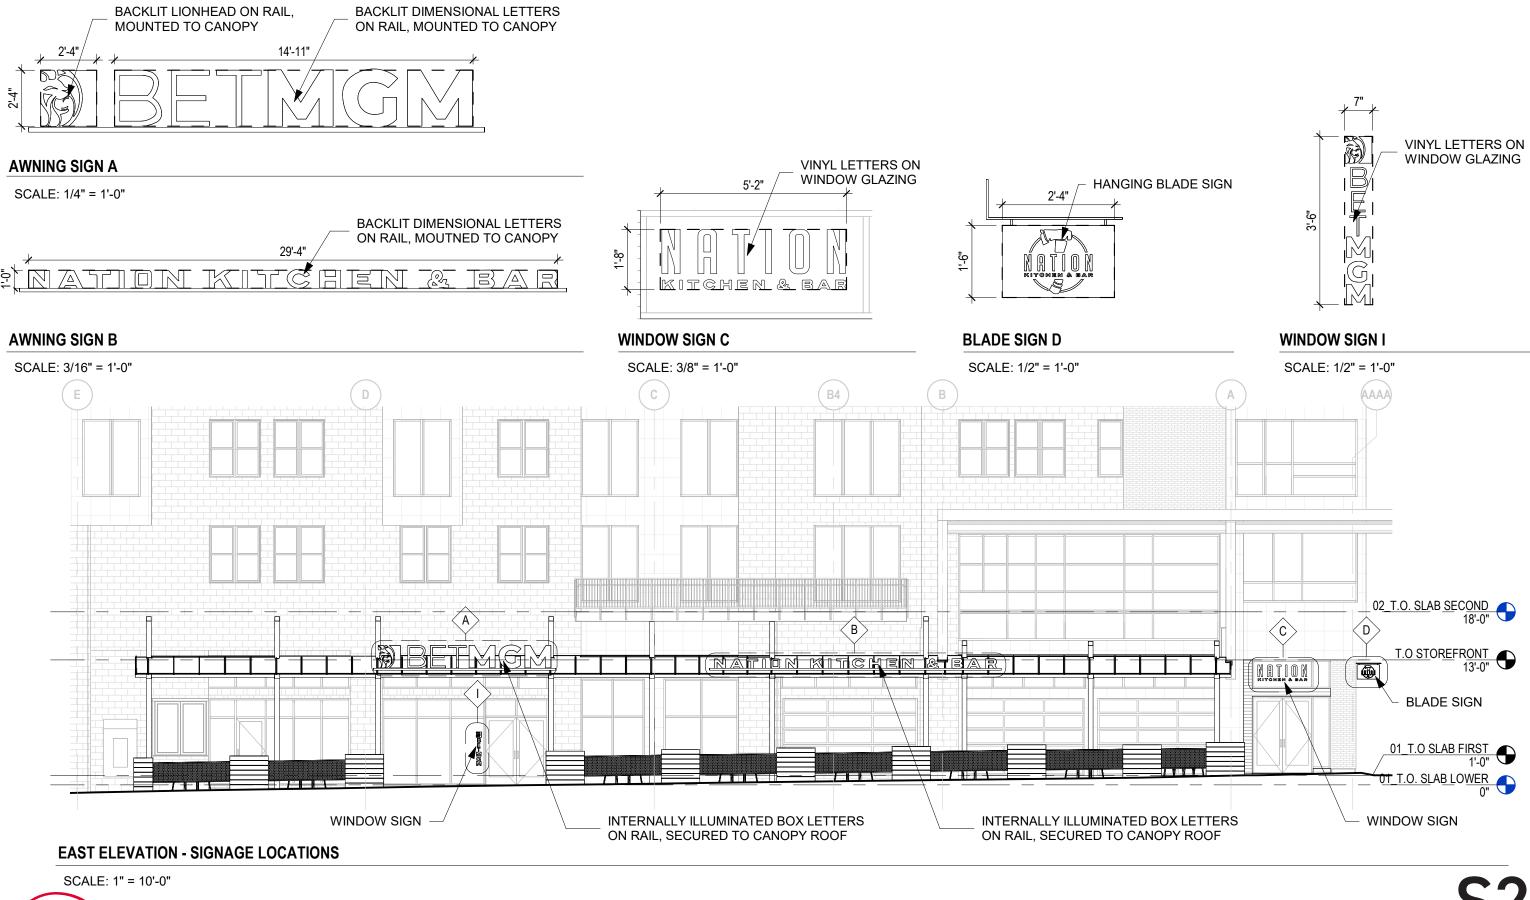

# **SIGN DIMENSIONS:**

| IMENSIONS     | SQ FOOTAG |
|---------------|-----------|
| IIVILIVOIOIVO | SQIOOIAG  |

| EAST  | А | 2'-4" X 2'-4"<br>&<br>2'-4" X 14'-11" | 40.25 SQ FT |
|-------|---|---------------------------------------|-------------|
|       | В | 1'-0" X 29'-4"                        | 29.34 SQ FT |
|       | С | 1'-8" X 5'-2"                         | 8.61 SQ FT  |
|       | D | 1'-6" X 2'-4"                         | 3.50 SQ FT  |
|       | I | 3'-6" X 7"                            | 2.04 SQ FT  |
| NORTH | E | 3'-4" X 3'-6"                         | 11.67 SQ FT |
|       | F | 15'-0" X 2'-4"                        | 35.00 SQ FT |
|       |   |                                       |             |

#### **EAST ELEVATION:**

125'-0" LF X 1 SF = 125 SF TOTAL ALLOWABLE SIGNAGE

| DIMENSIONAL LETTERS (A)  | 40.25 SF |
|--------------------------|----------|
| DIMENSIONAL LETTERS (B)  | 29.34 SF |
| WINDOW VINYL LETTERS (C) | 8.61 SF  |
| HANGING BLADE SIGN (D) ( | 3.50 SF  |
| WINDOW VINYL LETTERS (I) | 2.04 SF  |
|                          |          |

**TOTAL: 83.74 SF** 