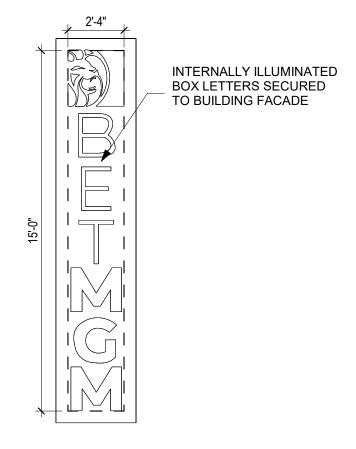

### **NORTH ELEVATION - SIGNAGE LOCATIONS**

SCALE: 1" = 10'-0"

**WALL SIGN F** 

SCALE: 1/4" = 1'-0"

# **SIGN DIMENSIONS:**

| IMENSIONS     | SQ FOOTAG |
|---------------|-----------|
| IIVILIVOIOIVO | SQIOOIAG  |

| EAST  | А | 2'-4" X 2'-4"<br>&<br>2'-4" X 14'-11" | 40.25 SQ FT |
|-------|---|---------------------------------------|-------------|
|       | В | 1'-0" X 29'-4"                        | 29.34 SQ FT |
|       | С | 1'-8" X 5'-2"                         | 8.61 SQ FT  |
|       | D | 1'-6" X 2'-4"                         | 3.50 SQ FT  |
|       | I | 3'-6" X 7"                            | 2.04 SQ FT  |
| NORTH | E | 3'-4" X 3'-6"                         | 11.67 SQ FT |
|       | F | 15'-0" X 2'-4"                        | 35.00 SQ FT |
|       |   |                                       |             |