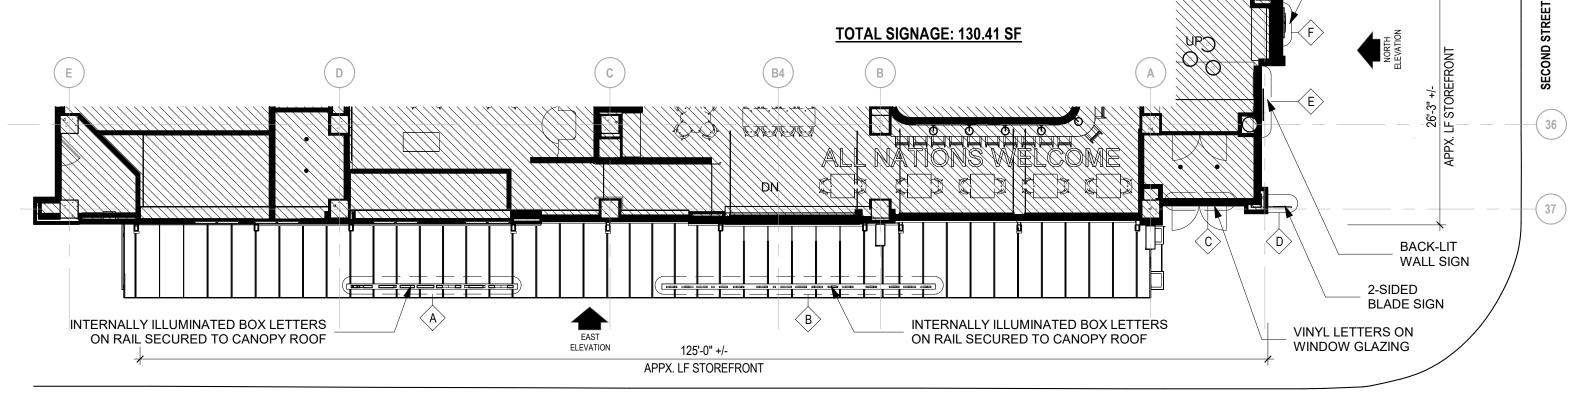

# **SIGN DIMENSIONS:**

| IMENSIONS     | SQ FOOTAG |
|---------------|-----------|
| IIVILIVOIOIVO | SQIOOIAG  |

| EAST  | А | 2'-4" X 2'-4"<br>&<br>2'-4" X 14'-11" | 40.25 SQ FT |
|-------|---|---------------------------------------|-------------|
|       | В | 1'-0" X 29'-4"                        | 29.34 SQ FT |
|       | С | 1'-8" X 5'-2"                         | 8.61 SQ FT  |
|       | D | 1'-6" X 2'-4"                         | 3.50 SQ FT  |
|       | I | 3'-6" X 7"                            | 2.04 SQ FT  |
| NORTH | E | 3'-4" X 3'-6"                         | 11.67 SQ FT |
|       | F | 15'-0" X 2'-4"                        | 35.00 SQ FT |
|       |   |                                       |             |

#### **EAST ELEVATION:**

125'-0" LF X 1 SF = 125 SF TOTAL ALLOWABLE SIGNAGE

| DIMENSIONAL LETTERS (A)  | 40.25 SF |
|--------------------------|----------|
| DIMENSIONAL LETTERS (B)  | 29.34 SF |
| WINDOW VINYL LETTERS (C) | 8.61 SF  |
| HANGING BLADE SIGN (D) ( | 3.50 SF  |
| WINDOW VINYL LETTERS (I) | 2.04 SF  |
|                          |          |

**TOTAL: 83.74 SF** 

#### **NORTH ELEVATION:**

26'-3" LF X 1 SF = 26.25 SF TOTAL ALLOWABLE SIGNAGE

WALL SIGNAGE (E) 11.67 SF 35.00 SF WALL SIGNAGE (F)

TOTAL: 46.67 SF

## **TOTAL SIGNAGE: 130.41 SF**

**JOE NUXHALL WAY** 